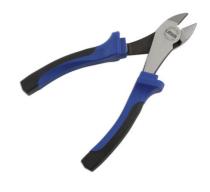

## Heavy Duty Side Cutters 180mm

Heavy duty side cutters, part of the Laser Tools professional range. Standard size, 180mm long, with serrated grip jaws and a jaw capacity of 28mm. Durable chrome vanadium construction with slim, long reach head and hardened, polished cutting jaws. The pliers have ergonomic, soft grip handles with safety hand stops. Ideal for cutting wire, copper and hard plastics etc; also available in smaller size, please see Part No. 5891 (160mm).

## **Additional Information**

- Length: 180mm; jaw opening: 28mm.
- · Soft grip handles with safety stops.
- Heavy duty cutters for professional use.
- Manufactured from chrome vanadium with polished head.
- · Short side cutters also available in the professional range. Please see Part No. 5891.