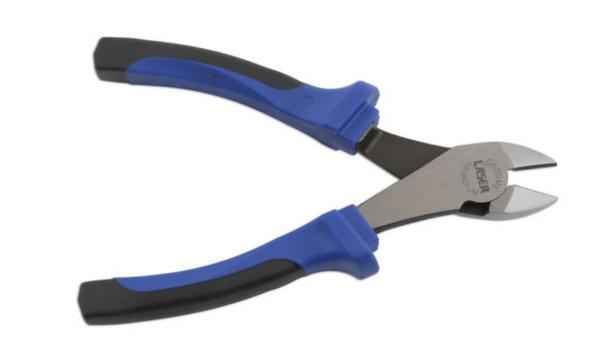

## Heavy Duty Side Cutters 180mm

Heavy duty side cutters, part of the Laser Tools professional range. Standard size, 180mm long, with serrated grip jaws and a jaw capacity of 28mm. Durable chrome vanadium construction with slim, long reach head and hardened, polished cutting jaws. The pliers have ergonomic, soft grip handles with safety hand stops. Ideal for cutting wire, copper and hard plastics etc; also available in smaller size, please see Part No. 5891 (160mm).

## **Additional Information**

- Length: 180mm; jaw opening: 28mm.
- · Soft grip handles with safety stops.
- Heavy duty cutters for professional use.
- Manufactured from chrome vanadium with polished head.
- · Short side cutters also available in the professional range. Please see Part No. 5891.