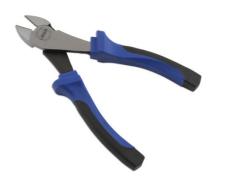

## Heavy Duty Side Cutters 180mm

Heavy duty side cutters, part of the Laser Tools professional range. Standard size, 180mm long, with serrated grip jaws and a jaw capacity of 28mm. Durable chrome vanadium construction with slim, long reach head and hardened, polished cutting jaws. The pliers have ergonomic, soft grip handles with safety hand stops. Ideal for cutting wire, copper and hard plastics etc; also available in smaller size, please see Part No. 5891 (160mm).

## **Additional Information**

- Length: 180mm; jaw opening: 28mm.
- · Soft grip handles with safety stops.
- Heavy duty cutters for professional use.
- Manufactured from chrome vanadium with polished head.
- · Short side cutters also available in the professional range. Please see Part No. 5891.